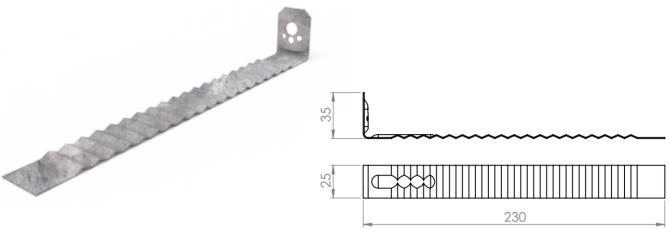

### DESCRIPTION

Frame tie is designed to create a strong connection between brickwork and framework in residential construction.

### **FEATURES**

- Clay brick
- Multiple fixing application for different substrates
- Universal applications

## FIXING REQUIREMENTS

- 32mm x 5mm dia Mushroom spikes head anchor (Concrete)
- S/Drilling treated pine screws 8g X 32mm galvanised class 3 finished (Timber)
- S/Drilling hex head 10g X 25mm galvanised class 3 finished (Metal)
- For more information contact us with your project requirements.